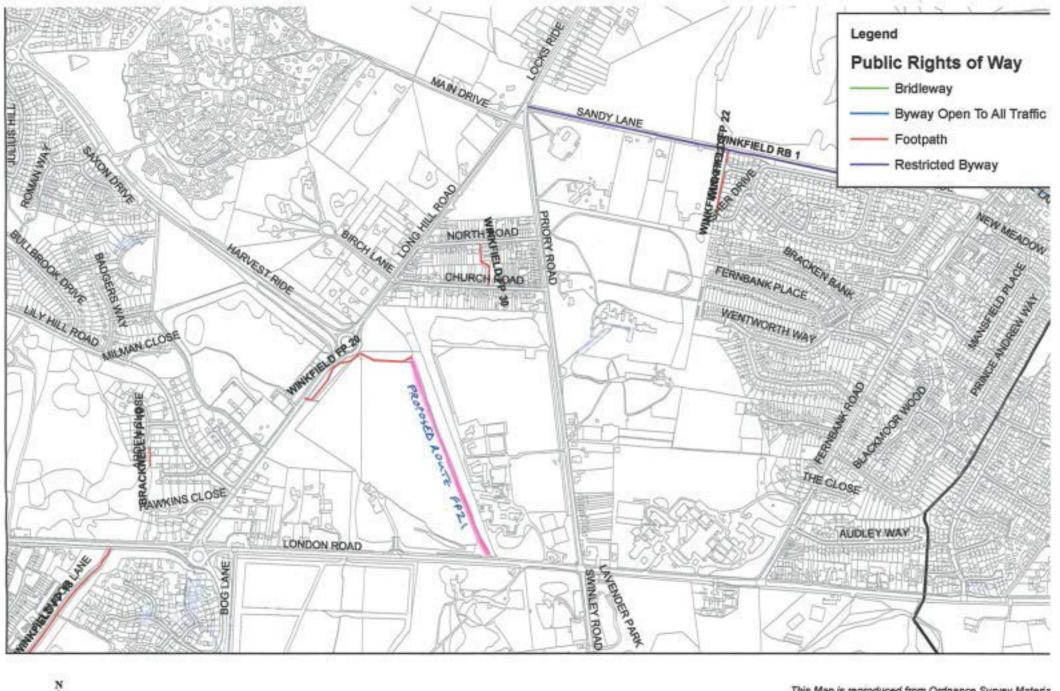

1:8,500

0 0.050.1 0.2 0.3 0.4 0.5 Kilometers

This Map is reproduced from Ordnance Survey Materia the permission of Ordnance Survey on behalf of the Controller of Her Majesty's Stationary Office © Crown Co Unauthorised reproduction infringes Crown copyright an lead to prosecution or civil proceedings.

Bracknell Forest Borough Council LA100019488.