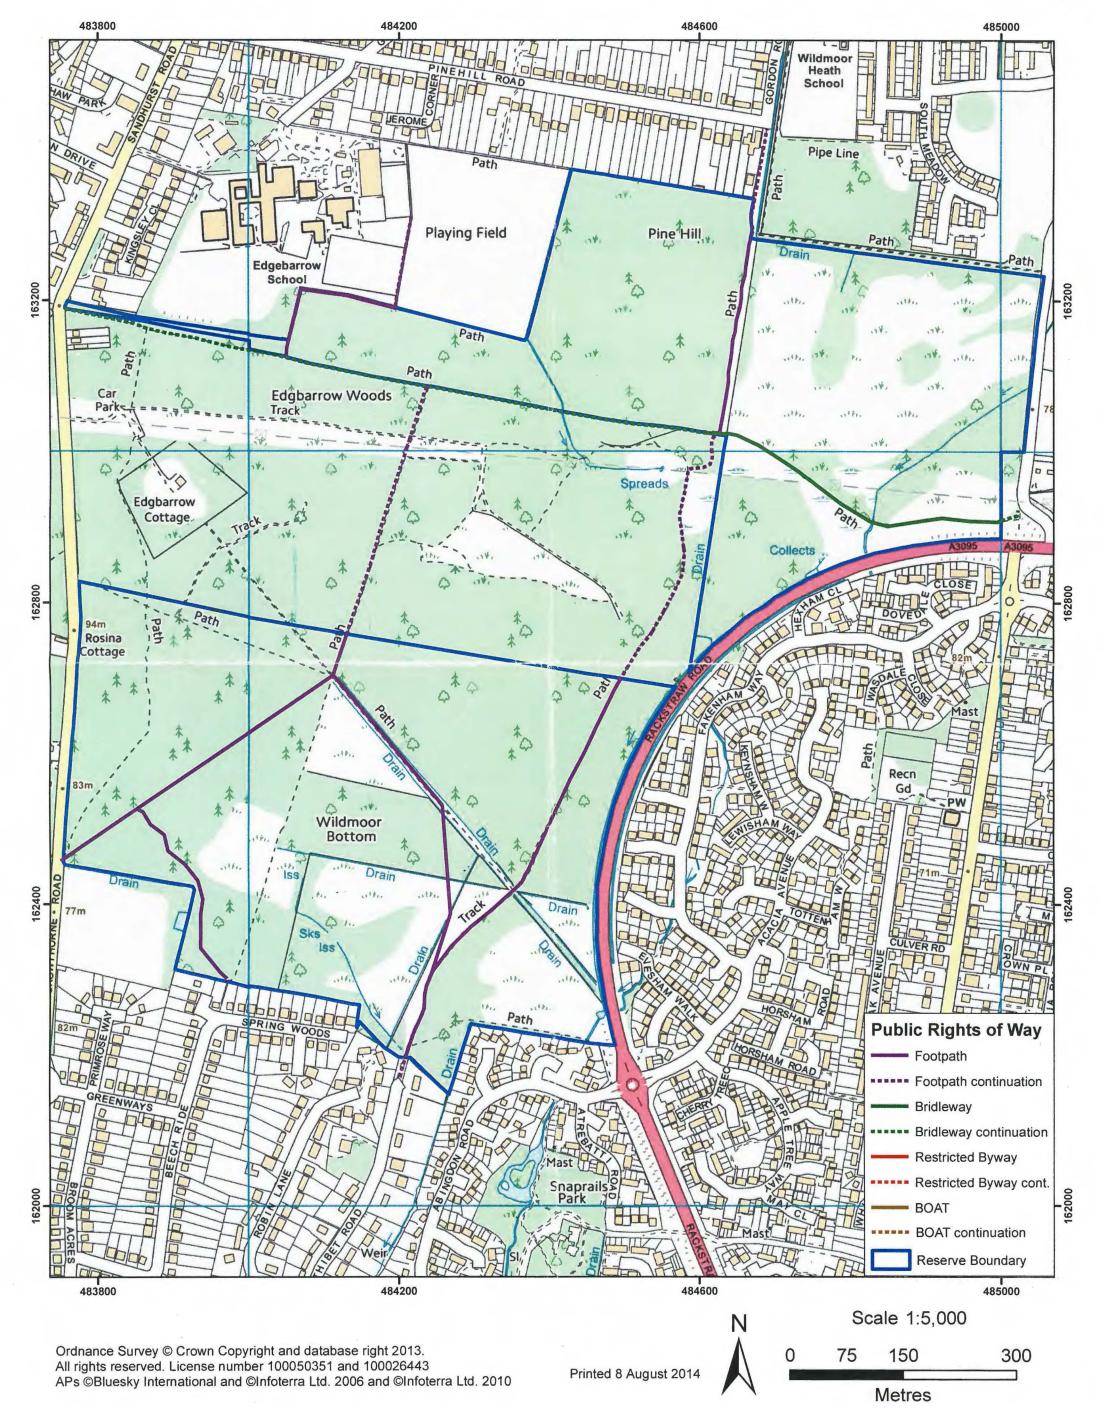

### PART B: Statement under section 31(6) of the Highways Act 1980

Berkshire, Buckinghamshire and Oxfordshire Wildlife Trust is the owner of the land described in paragraph 4 of Part A of this form and shown edged blue on the maps accompanying this statement.

Ways shown in green on the accompanying maps are public bridleways. Ways shown in purple on the accompanying maps are public footpaths.

No other ways over the land shown **edged blue** on the accompanying maps have been dedicated as highways.

# Wildmoor Heath Public Rights of Way

Berkshire Buckinghamshire Oxfordshire