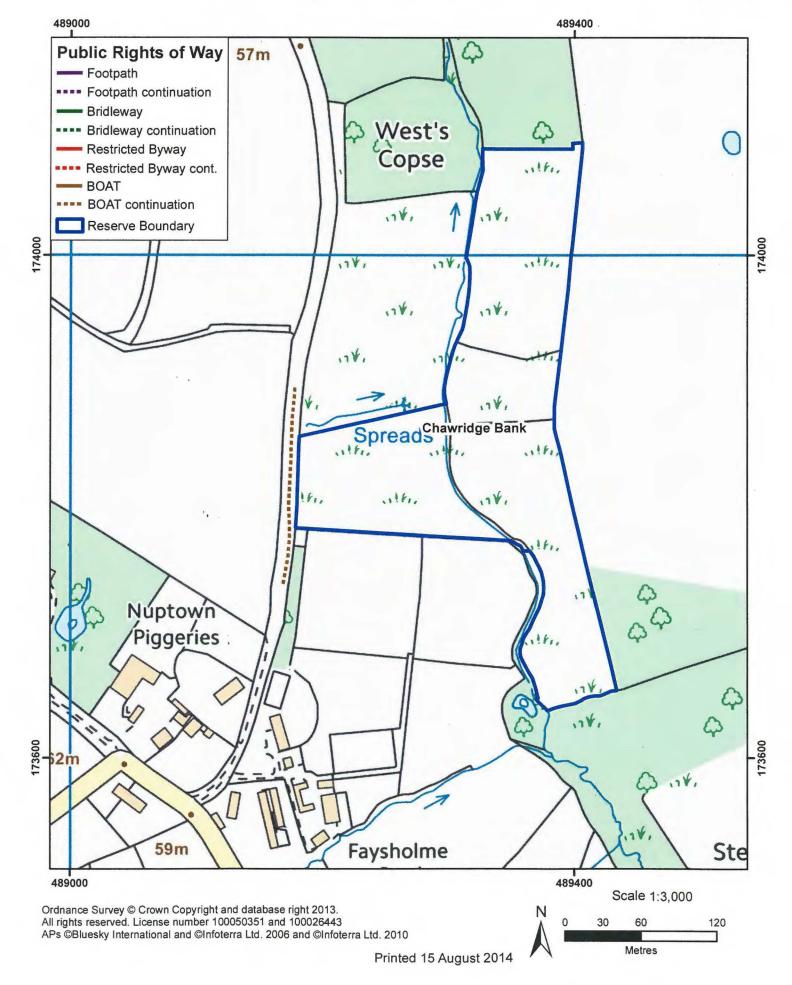

### PART B: Statement under section 31(6) of the Highways Act 1980

Berkshire, Buckinghamshire and Oxfordshire Wildlife Trust is the owner of the land described in paragraph 4 of Part A of this form and shown edged blue on the maps accompanying this statement.

Ways shown in green on the accompanying maps are public bridleways. Ways shown in purple on the accompanying maps are public footpaths.

No other ways over the land shown **edged blue** on the accompanying maps have been dedicated as highways.

## Chawridge Bank Public Rights of Way

Berkshire Buckinghamshire Oxfordshire